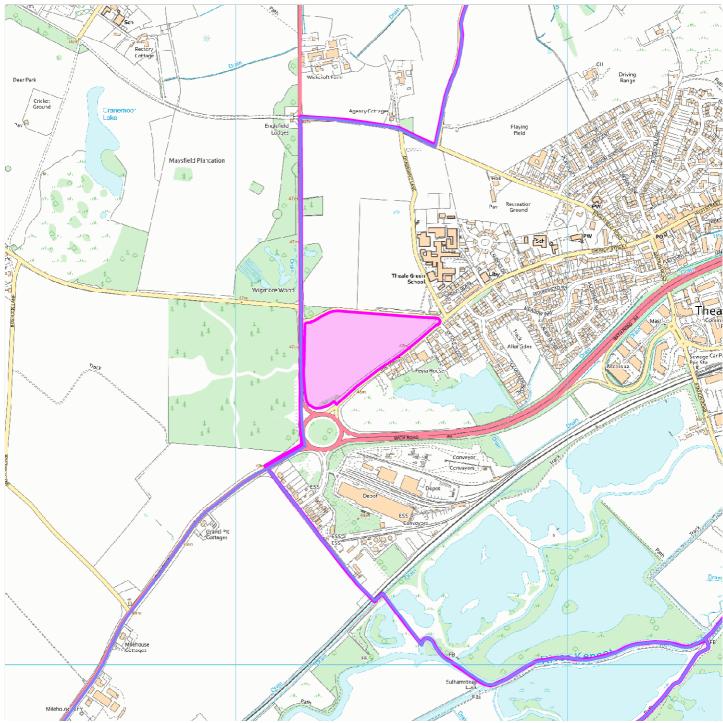

## 19/01172/OUTMAJ

## Lnad North of The Green, Theale

## Map Centre Coordinates :

Reproduced from the Ordnance Survey map with the permission of the Controller of Her Majesty's Stationery Office © Crown Copyright 2003.

Unauthorised reproduction infringes  $\mbox{Crown}$  Copyright and may lead to prosecution or civil proceedings .